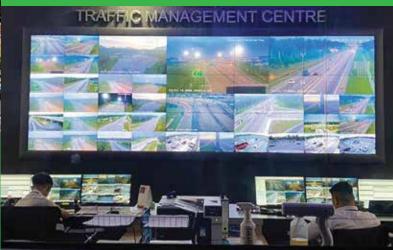

## **Use Cases**

**Smart City** 

Smart city traffic monitoring and control

## **Smart Highway**

Highway traffic monitoring and control