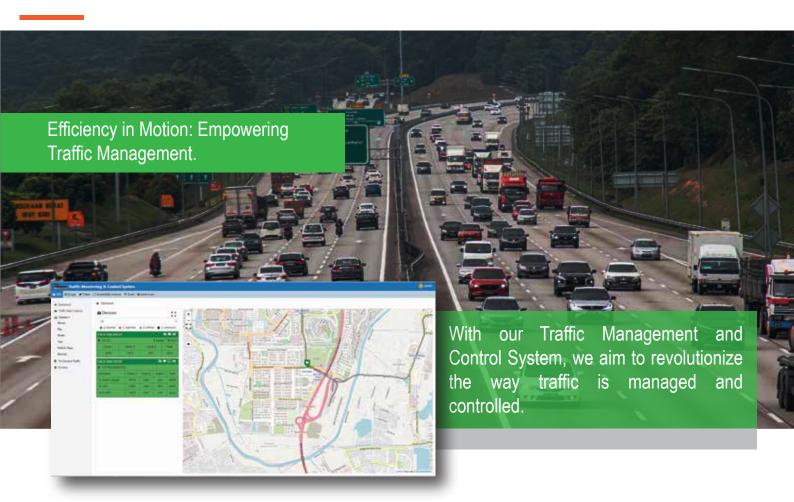

# RecoTraffic TMCS

In today's fast-paced world, effective traffic management is crucial for ensuring safe, smooth, and optimized transportation networks. Our advanced system combines cutting-edge technologies and intelligent algorithms to empower traffic authorities and operators with unparalleled control over roadways and intersections.

With our **Traffic Management and Control System**, you can bid farewell to congestion, delays, and unpredictable traffic patterns. Our solution brings together real-time data collection, advanced analytics, and adaptive control mechanisms to proactively monitor, analyze, and optimize traffic flow. By leveraging the power of smart sensors, cameras, and communication networks, we enable you to make data-driven decisions and implement dynamic strategies to keep traffic moving seamlessly.