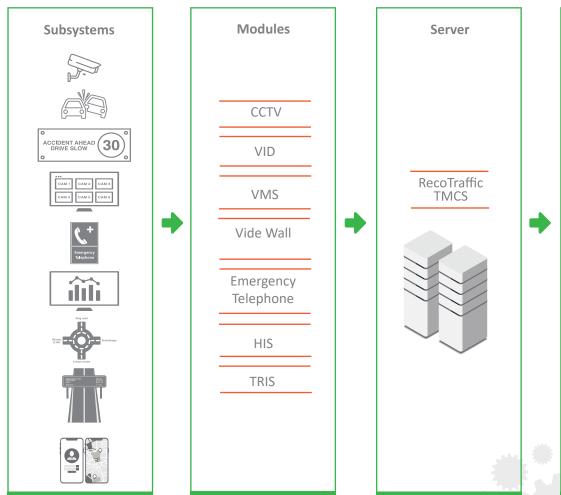

Our TMCS is a cost-effective solution, providing you with a comprehensive traffic management system at an affordable price.



## **Key Features**

- Real-time traffic condition analysis, monitoring, alerting and reporting
- Receive traffic data, events and alarms
- Device diagnostic
- User friendly interface
- User management control with audit trial

- Road, landmarks and equipment are tagged in GIS database and showed on the map view
- A platform for system integration
- Modular design that fits for any project scope
- Open architecture ready for system integration
- Provide information about changing highway conditions

## **Use Cases**



**Smart City** 

Smart city traffic monitoring and control

## **Smart Highway**

Highway traffic monitoring and control



### **TMCS Modules**







www.recogine.com

## Smart and Secure Living for All

### RECOGINE TECHNOLOGY SDN BHD (705355-K)

No. 29, Jalan Putra Mahkota 7/8B, Putra Point Business Centre, Putra Heights, 47650 Subang Jaya,

Selangor, Malaysia. Tel: +603-5101 9043 Fax: +603-5101 9059

Email: sales@recogine.com Website: www.recogine.com Linkedin: Recogine Technology

©2023 Recogine Technology. All Rights Reserved.