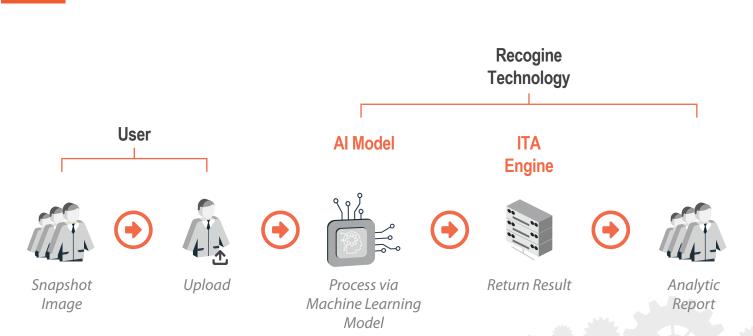

## **System Architecture**

#### **Intelligent Traffic Analyser (ITA)**

ITA is an image-based traffic analysis solution that requires low band-width, designed to enhance road safety and enforce traffic regulations.

Using the latest machine learning technology, ITA provides an automated process for highway operators and the local council by reducing the number of manpower deployed to observe traffic condition and violation manually.

Its simple integration makes ITA an easy-to-use plugin for any existing CCTV setup. Designed for operation efficiency, its bandwidth consumption is minimal as it only requires an image to run.

With the ever-increasing number of vehicles on the roads, managing traffic flow, ensuring compliance with traffic rules as well as regulations has become a significant challenge for traffic authorities. The ITA offers a technologically advanced approach to tackle these issues effectively.

The ITA is designed to perform intricate analysis and detection algorithms, efficiently handling the heavy computational workload. This enables real-time detection and instant alerts for any identified anomaly in traffic and violations which enables prompt response and enforcement from the authorities.

In addition, ITA provides valuable analytics and reporting capabilities where the data can be utilized to monitor traffic patterns, identify areas prone to violations, and implement appropriate measures for effective traffic management and enforcement strategies.