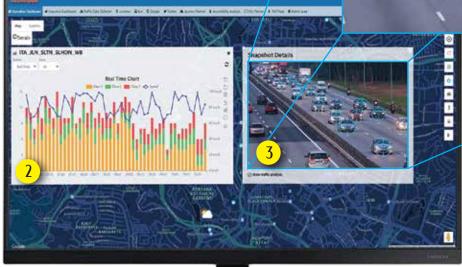

#### **HOW ITA TRAFFIC REPORT WORK**

1 Snapshot image from CCTV

System indentifies the congestion level from snapshot image

2) System performs traffic analysis

4 Congestion level notification

www.recogine.com