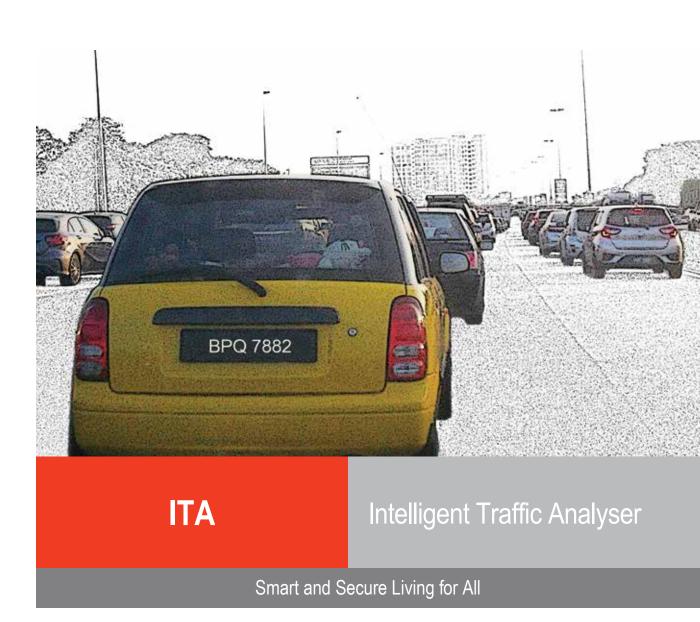

# RecoTraffic ITA

#### **Intelligent Traffic Analyser (ITA)**

ITA is an image-based traffic analysis solution that requires low band-width, designed to enhance road safety and enforce traffic regulations.

Using the latest machine learning technology, ITA provides an automated process for highway operators and the local council by reducing the number of manpower deployed to observe traffic condition and violation manually.

#### **Real-time Violation Detection**

ITA is able to detect illegal u-turns and illegal parking in real-time.