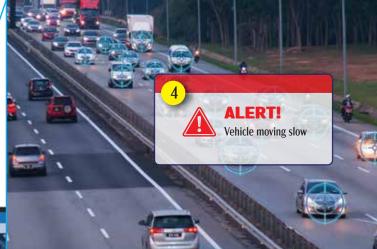

#### **Real-time Violation Detection**

ITA is able to detect illegal u-turns and illegal parking in real-time.

#### **Real-time Alerts**

The system generates real-time alerts as soon as an anomaly in traffic or violation detected, providing instant notifications to relevant authorities.

#### **HOW ITA TRAFFIC REPORT WORK**

1 Snapshot image from CCTV

System indentifies the congestion level from snapshot image

2) System performs traffic analysis

4 Congestion level notification

www.recogine.com