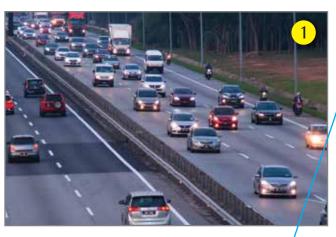

#### **HOW ITA TRAFFIC REPORT WORK**

1 Snapshot image from CCTV

System indentifies the congestion level from snapshot image

2) System performs traffic analysis

4 Congestion level notification

www.recogine.com