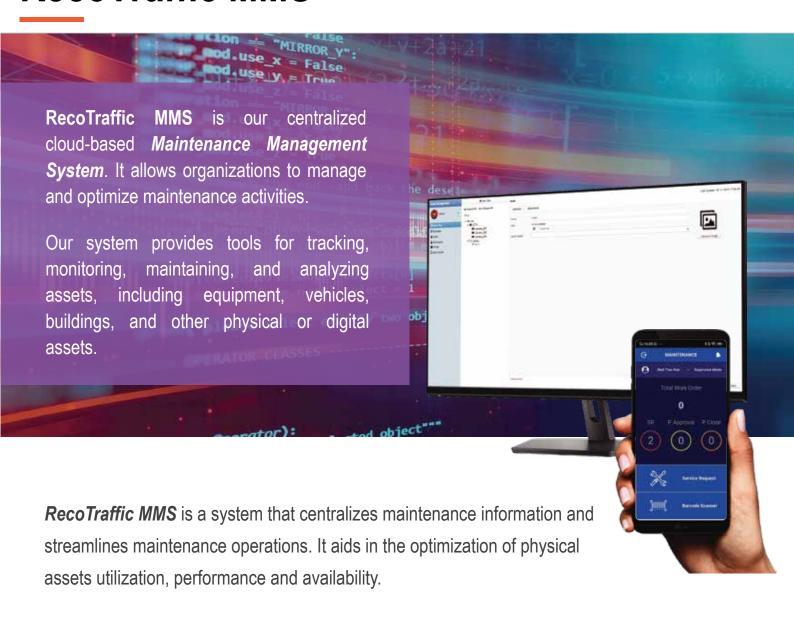

RecoTraffic MMS

Maintenance Management System

Smart and Secure Living for All

### RecoTraffic MMS

A study conducted by the Aberdeen Group shows that there was a 15% increase in asset utilization and a 20% reduction in maintenance costs with the effective usage of Maintenance Management System - Study by the Aberdeen Group\*