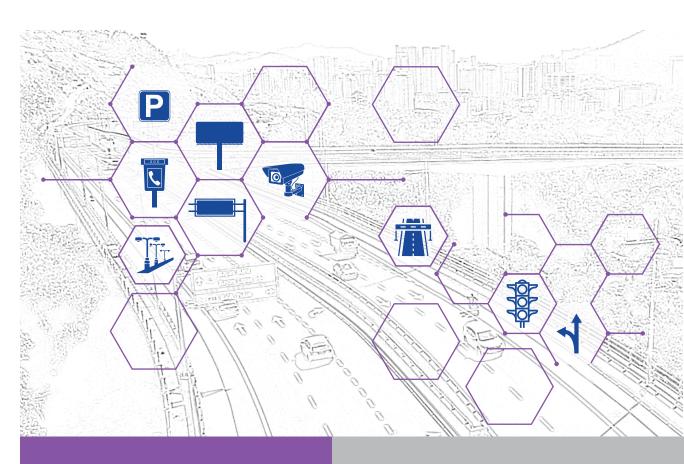

### How will MMS help your organization?

### **Centralized Asset Tracking**

Our system allows you to keep track of all your assets in one central location, making it easy to access the information you need.

#### Real-Time Monitoring

The system provides real-time monitoring of your assets, so you can be alerted of any potential issues before they become major problems.

#### **Better Cost Control**

Organizations can identify areas where cost savings can be made, such as reducing the number of underutilized assets, negotiating better prices for replacements or upgrades, and optimizing maintenance schedules.

#### **Increased Efficiency**

MMS helps you streamline your processes and increase efficiency, allowing you to focus on delivering the best possible service to your customers.

### Improved Decision-Making

With customizaable reports, our system enables organizations to make data-driven decisions about the deployment and allocation of assets.