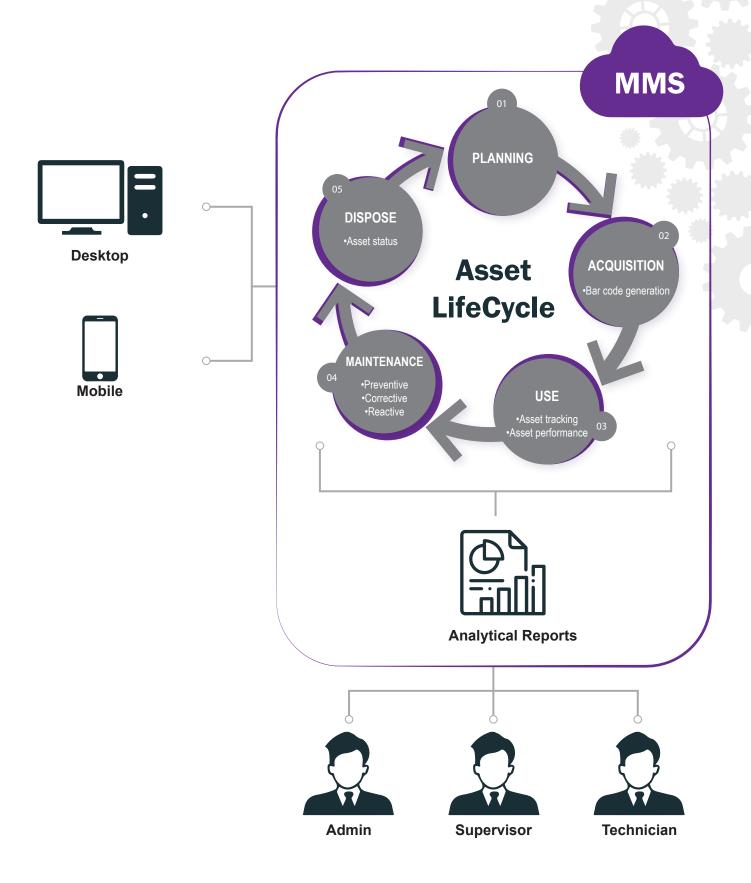

### **Key Features**

Asset Lifecycle Management

Reporting & Analytics

Role-based Access

# **System Architecture**

www.recogine.com