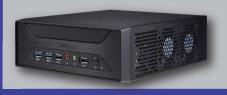

### RT - V100E

VID engine in edge-side industrial PC for edge-side application.