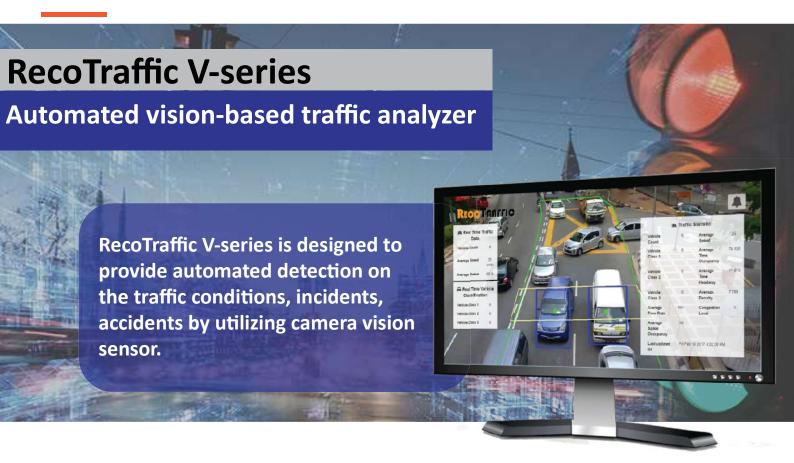

## **RECOTRAFFIC VID**

## **Key Features**

**Reliable Detection** 

Real-time Performance

**Vehicle Counting** 

**Headway Estimation** 

# Stopped Vehicle Detection

Vehicle Average Speed Estimation

### **Use Case**

**Vehicle Congestion** 

Automated traffic congestion detection with VID solutions.

**Traffic Control** 

Integration traffic light for automated signaling

**Traffic Monitoring** 

Real-time traffic data / incidents