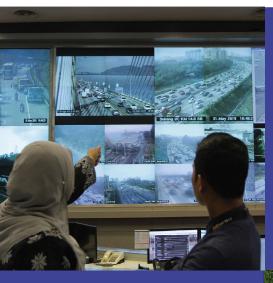

### **Use Case**

**Vehicle Congestion** 

Automated traffic congestion detection with VID solutions.

**Traffic Control** 

Integration traffic light for automated signaling

**Traffic Monitoring** 

Real-time traffic data / incidents