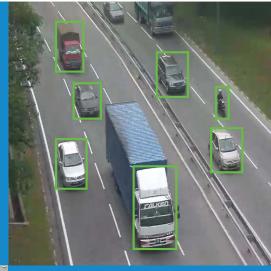

## **Use Case**

**Toll Collection** 

Automated vehicle classification in toll collection system.

**Heavy Vehicle Classification** 

Automated heavy vehicle detection for road-use violation during peak peak hour

**Traffic Enforcement** 

Automated vehicle classification in speed detection and enforcement system

www.recogine.com

Smart and Secure Living for All

RECOGINE TECHNOLOGY SDN BHD (705355-K)

No. 29, Jalan Putra Mahkota 7/8B, Putra Point Business Centre, Putra Heights, 47650 Subang Jaya, Selangor, Malaysia.