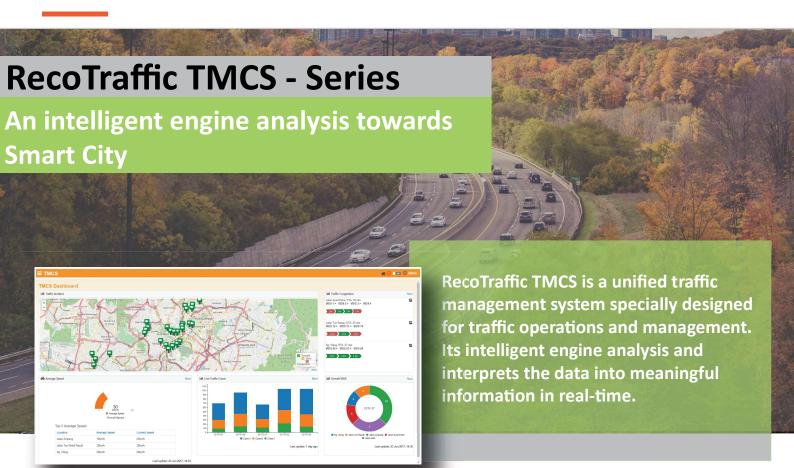

## **Key Features**

- Real-time traffic condition analysis, monitoring, alerting and reporting
  - Receive traffic data, events and alarms
- 3 Device diagnostic
  - 4 Dynamic web UI
- User management control with audit trial
  - Road, landamarks and equipment are tagged in GIS database and showed on the map view

- 7 Automatic database backup
  - 8 Multichannel dissemination: Web, e-mails, Mobile apps and etc
- 9 Modular design that fits for any project scope
  - Open architecture ready for system integration
- Provide information about changing highway conditions
  - Delivery traffic-related messages to drivers