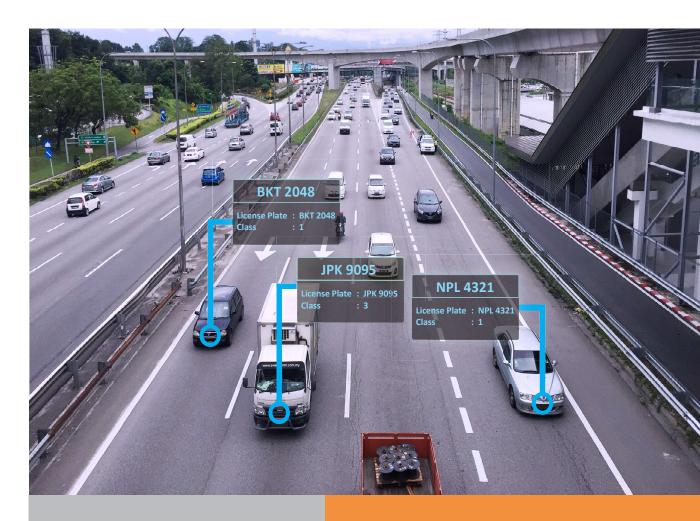

# RecoTraffic L-series

Industiral-grade License Plate Recognition (LPR)
Engine Server

RecoTraffic L-series is a line of industrial-grade vehicle license plate recognition (LPR) engine server designed and built with utmost priority on precision and performance.

## **Key Features**

Powered by Deep Learning Technology

High Performance, High Precision

Centralized Processing Architecture

Easy integration with any system

Industrial-proven, wide adoption