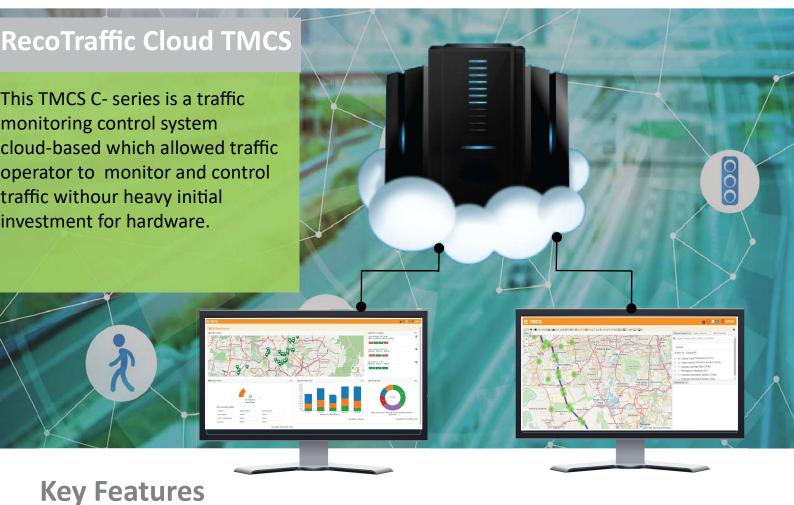

## **RECOTRAFFIC CLOUD TMCS**

Key reatures

Real-time Traffic Data

Data Analytic and Visualization

No heavy initial investment

Single Image Traffic Analyzer

Traffic Data Reporting Tool

Incident Management