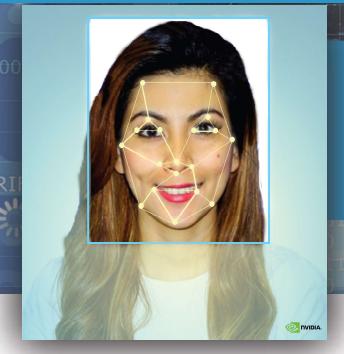

# **RecoSecure F-series**

Automating facial detection and identification

RecoSecure Facial Recognition (FR) is an automated biometric recognition software that is capable of identifying human faces through their facial features. It enables surveillance systems to create significant value by analysing video in real-time, while comparing the biometric signature from database for identification.