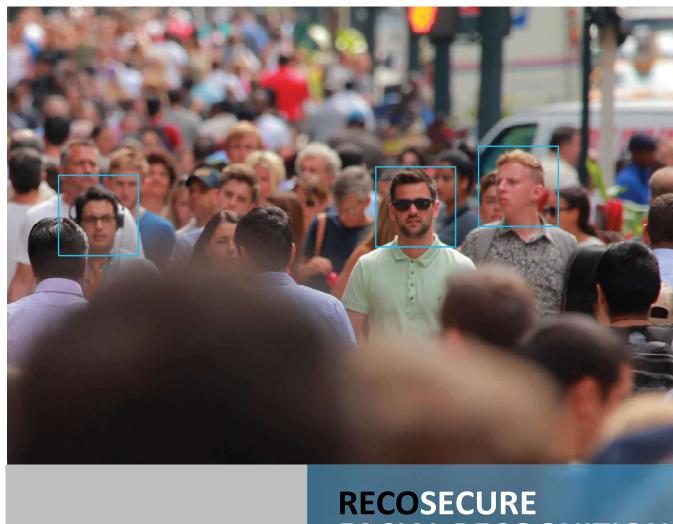

# **RecoSecure F-series**

Automating facial detection and identification

RecoSecure Facial Recognition (FR) is an automated biometric recognition software that is capable of identifying human faces through their facial features. It enables surveillance systems to create significant value by analysing video in real-time, while comparing the biometric signature from database for identification.

# Criminor detection under public surveillance system

Detecting criminor in public area such as airport, stadium or recreation park

Access Control Verification

Facial recognition as access control verification for building and car park

Forensic Search for missing person

Search for missing person in shopping mall, theme park and public area

www.recogine.com

Smart and Secure Living for All

RECOGINE TECHNOLOGY SDN BHD (705355-K)

No. 29, Jalan Putra Mahkota 7/8B, Putra Point Business Centre, Putra Heights, 47650 Subang Jaya, Selangor, Malaysia.